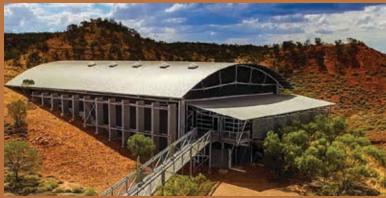

# Australian Age of Dinosaurs It's fabulo-saurus!

The Australian Age of Dinosaurs Museum of Natural History is home to the world's largest collection of Australian dinosaur fossils. Meet some of the country's most iconic animals, including Banjo, Australia's largest carnivorous dinosaur.

## A Museum for knowledge and discovery

As a not-for-profit charity, the Museum is dedicated to expanding public understanding of Australia's prehistoric natural history. It's set on top of The Jump-Up, a stunning mesa with breathtaking views of rocky outcrops, cliffs and canyons that echo the prehistoric world.