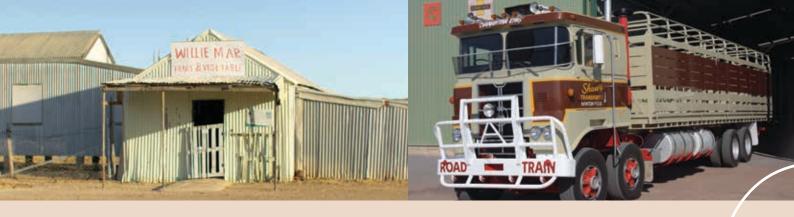

## Willie Mar Heritage Site

Willie Mar Snr created his Chinese market garden in 1923 to make sure the locals got plenty of fresh fruit and vegetables. Not a simple task in the hot dry conditions of the Outback. Now you can take a self-guided walk through possibly the last working Chinese market garden in Queensland. A much-loved local character, Willie had a smile for everyone as he drove his old truck around town delivering fruit and veges to the locals.

Experience authentic early Chinese history in western Queensland. See remnants of the traditional pond watering system, and the collection of homemade rooster cages and garden tools in this rare and significant historical site.

#### **WHERE**

68 Riley St, Winton.

## Winton's Diamantina Heritage Truck & Machinery Museum

You don't have to be a truckie to be wowed by Winton's Diamantina Heritage Truck & Machinery Museum. The museum is home to an ever-growing collection of vintage and heritage trucks and machinery – all in working order. You can easily spend an hour or two checking out the classic trucks, old fire engines and even a London taxi. If you are into trucks you could easily spend a day here!

#### THE TRUCKS TO KEEP AN EYE OUT FOR INCLUDE:

- 1910 Talbot Tourer
- 1926 International Truck
- 1949 Leyland "Hippo" Roadtrain trailer combination
- 1975 Mack Prime-Mover
- 'Toots' Holzheimer the Legendary
   'Lady Truckie' original MAN Prime-mover
- 1976 Austin London Cab
- RFW Truck used in the construction of the Queensland Rail Electrification between Brisbane and Cairns from 2001–2003
- Exceptional display of static working stationary engines

#### **WHERE**

Don't miss this truckstop. You'll find us on the Winton to Hughenden Highway, just over the rail line.