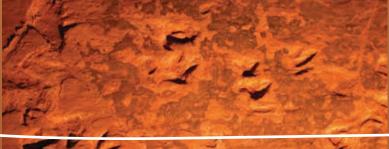

## Make tracks to the Dinosaur Stampede at Lark Quarry Conservation Park

Around 95 million years ago in Winton, herds of small dinosaurs gathered at a lake on a lush, green river plain – only to scatter in a sudden, chaotic stampede as a large theropod predator charged. Their footprints, preserved in stone at the very site where it happened, capture a dramatic moment frozen in time.

Dinosaur Stampede National Monument at Lark Quarry Conservation Park is the only known dinosaur stampede site in the world. Come and see the fossilised tracks left by some of Winton's earliest inhabitants, hear the story behind the stampede, and connect with one of the most extraordinary windows into Australia's prehistoric past.