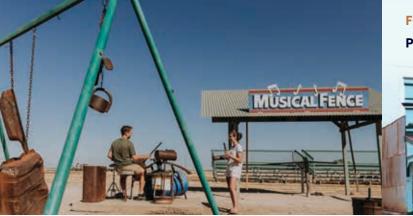

## The Musical Fence

The Musical Fence is a one-of-a-kind public instrument you can actually play!

Pluck and strike the resonant fence wires like giant piano strings, bash out rhythms on the Bush Drum Kit, and explore a quirky sound park made from found objects.

It's free, outdoor, and fun for all ages — drop in and have a jam!

#### **WHERE**

Behind Winton's Diamantina Heritage Truck and Machinery Museum on the Winton – Hughenden road.