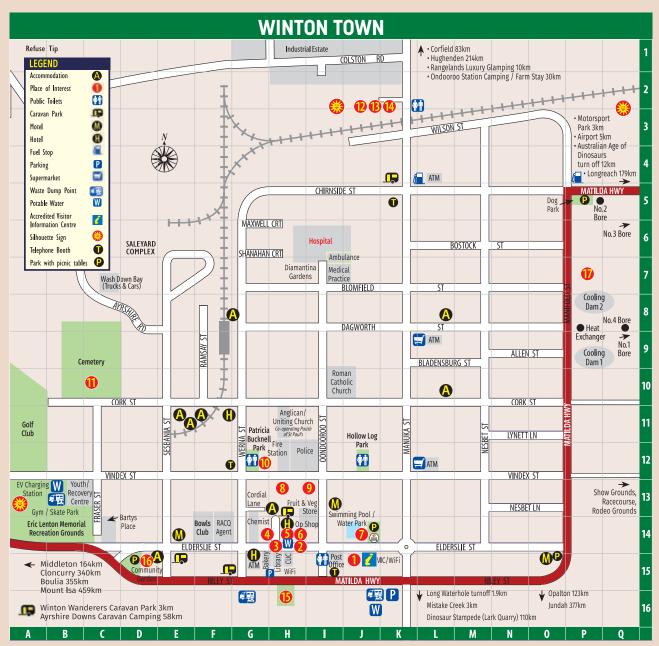

| /6 Elderslie St                                 |                                                                     |



- Waltzing Matilda Centre (J15)
- 2 Elderslie Street Waltzing Matilda Centenary Sculptures (H14)
- 3 Qantas Memorial Cairn (H14)
- 4 Royal Open Air Theatre & Museum (G14)
- 5 The North Gregory Hotel (H14)
- 6 Corfield & Fitzmaurice/Combo Crafts (H14)
- Jolly Swagman Statue (J14)
- 8 Arno's Wall & Park (H13)
- 9 The Winton Club (I13)
- Winton Shire Council Office, Chambers, Shire Hall, & Patricia Bucknell Memorial Park (G12)
- Winton Cemetery (C10)
- Qantas Airfield (J2)
- 13 Musical Fence (J2)
- Winton's Diamantina Heritage Truck and Machinery Museum (K2)
- Willie Mar Heritage Site (H16)
- 16 Crackup Sisters (D15)
- Winton Water Supply (P7)

#### Motels:

Boulder Opal Motor Inn (O15)

Matilda Motel (I13)

Outback Motel (E14)

#### Hotels:

North Gregory Hotel (H14)

Tattersalls Hotel (G1