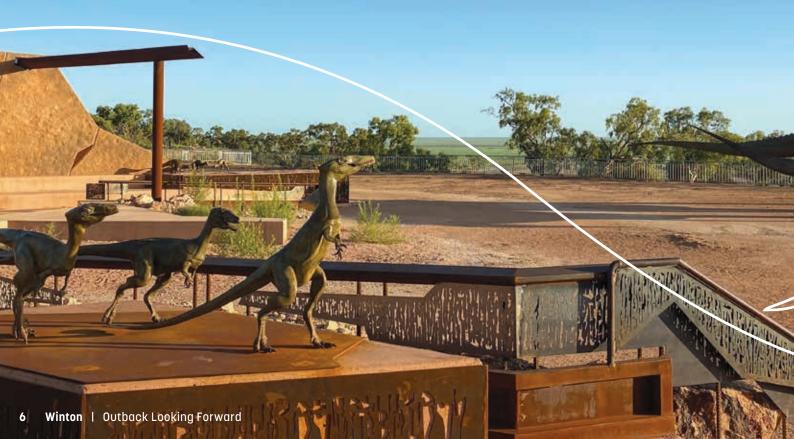

# Australian Age of Dinosaurs It's fabulo-saurus!

The Australian Age of Dinosaurs Museum of Natural History is home to the world's largest collection of Australian dinosaur fossils. Meet some of the country's most iconic animals, including Banjo, Australia's largest carnivorous dinosaur.

The ultimate visit includes three guided tours: Go behind the scenes in the Fossil Lab, see incredible discoveries in the Collection Room, then ride the Noble Express to Dinosaur Canyon for life-sized bronze dinos and learn about the 54-metre-long sauropod trackway carefully relocated to the Museum over three years!

## A Museum for knowledge and discovery

As a not-for-profit charity, the Museum is dedicated to expanding public understanding of Australia's prehistoric natural history. It's set on top of The Jump-Up, a stunning mesa with breathtaking views of rocky outcrops, cliffs and canyons that echo the prehistoric world.